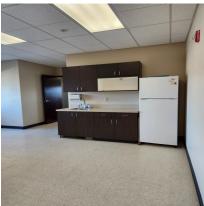

Previous dental clinic fully equipped with reception/waiting area, private office, file room, 6 dental chairs, sterilization, lab, x-ray room, kitchenette, & 2 restrooms Suite can be occupied as dental/medical use or renovated into standard office space