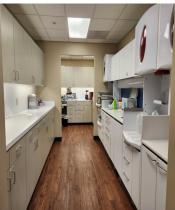

Previous dental clinic fully equipped with reception/waiting area, private office, file room, 6 dental chairs, sterilization, lab, x-ray room, kitchenette, & 2 restrooms Suite can be occupied as dental/medical use or renovated into standard office space