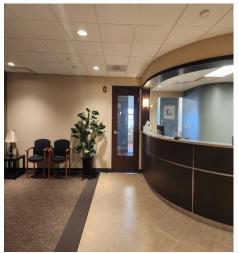

For Lease BURNSIDE PLAZA Office Spaces Available 1584 NE 8th St, Gresham, OR 97030

Attractive Gresham Building at NE 8th and Burnside Dental/Medical/Office Use

• Suite 208, 3428 rsf - \$7,141.66 month modified gross

- Suite 202, 992 rsf \$1612 month modified gross. Ready for tenant build-out
- Suite 204, 999 rsf \$1623 month modified gross. Ready for tenant build-out
- Second floor offices, elevator served, building is ADA accessible
- All Utilities Included
- Security service & secured building entrance
- Sprinklered building
- On site Parking; next to Max Cleveland Station
- Served by Comcast & Ziply