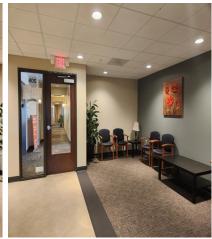

Previous dental clinic fully equipped with reception/waiting area, private office, file room, 6 dental chairs, sterilization, lab, x-ray room, kitchenette, & 2 restrooms Suite can be occupied as dental/medical use or renovated into standard office space

Suite 208 Available

•

• Suite 202 & 204 Available Ready for Tenant Build-Out