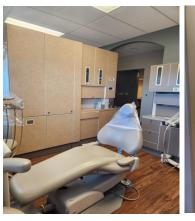

Previous dental clinic fully equipped with reception/waiting area, private office, file room, 6 dental chairs, sterilization, lab, x-ray room, kitchenette, & 2 restrooms Suite can be occupied as dental/medical use or renovated into standard office space

Suite 208 Available

•

• Suite 202 & 204 Available Ready for Tenant Build-Out