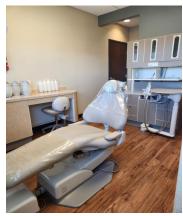

Previous dental clinic fully equipped with reception/waiting area, private office, file room, 6 dental chairs, sterilization, lab, x-ray room, kitchenette, & 2 restrooms Suite can be occupied as dental/medical use or renovated into standard office space

Suite 208 Available

•

• Suite 202 & 204 Available Ready for Tenant Build-Out