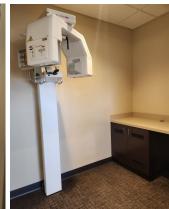

Previous dental clinic fully equipped with reception/waiting area, private office, file room, 6 dental chairs, sterilization, lab, x-ray room, kitchenette, & 2 restrooms Suite can be occupied as dental/medical use or renovated into standard office space