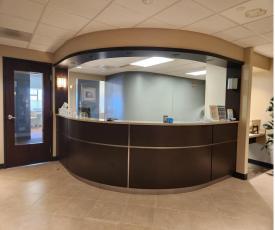

Previous dental clinic fully equipped with reception/waiting area, private office, file room, 6 dental chairs, sterilization, lab, x-ray room, kitchenette, & 2 restrooms Suite can be occupied as dental/medical use or renovated into standard office space

Suite 208 Available

•

• Suite 202 & 204 Available Ready for Tenant Build-Out