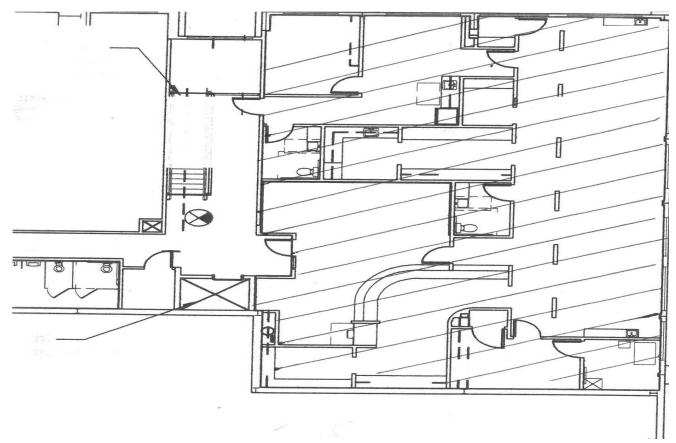

Previous dental clinic fully equipped with reception/waiting area, private office, file room, 6 dental chairs, sterilization, lab, x-ray room, kitchenette, & 2 restrooms Suite can be occupied as dental/medical use or renovated into standard office space

Suite 208 Available

•

• Suite 202 & 204 Available Ready for Tenant Build-Out