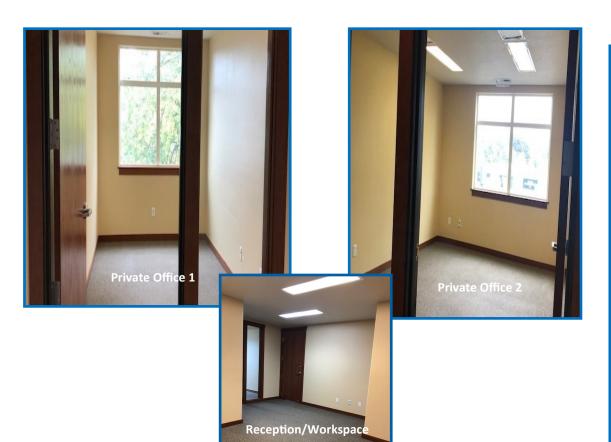

Suite 202 - 500SF usable / 600SF rentable

3506 SE 66th Ave. Portland, OR 97206

## 66th Plaza Suite 202

3506 SE 66th Ave. Portland, OR 97206

**Property Overview** 

BUILDING SQUARE FEET 5910

YEAR BUILT 2002

AVAILABLE SPACE 500 SF usable

600 rentable

RATE \$950/month

## **Office Space for Lease**

3506 SE 66th Ave. Suite 202 - Portland, OR 97206