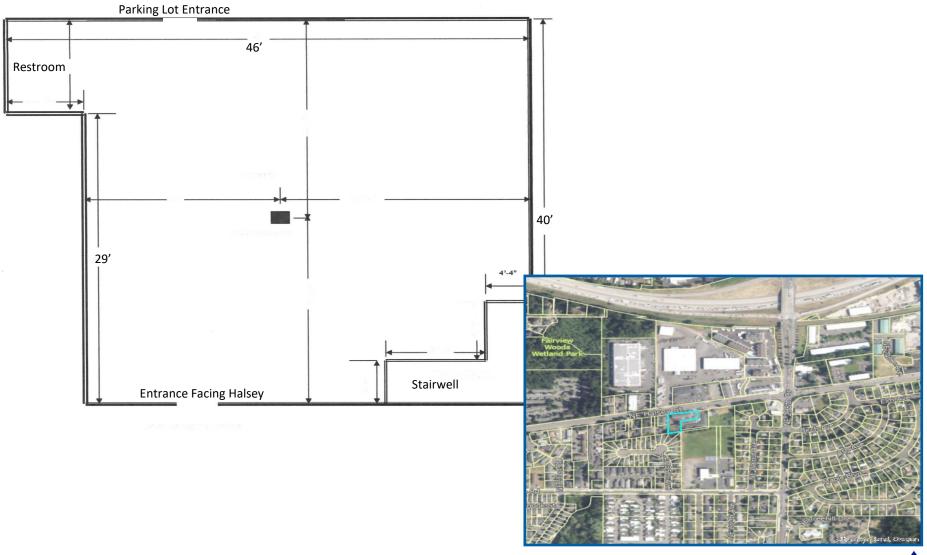

### **Property Overview**

BUILDING SQUARE FEET 11,980

YEAR BUILT 2009

AVAILABLE SPACE 1480 SF

RATE \$2467/month

NNN \$1105.24

\*All utilities included\*

TENANT IMPROVEMENT ALLOWANCE Negotiable

MINIMUM TERM 3 years

PARKING Lot Parking at rear +

**Minimal Street Parking** 

SPACE DETAILS \*Doors at Front & Rear

\*Private Restroom
\*Many Windows

\*Carpet

This information supplied herein is from sources we deem reliable. It is provided without any representation, warranty, or guarantee, expressed or implied as to its accuracy. Prospective Buyer or Tenant should conduct an independent investigation of all matters deemed to be material, including, but not limited to, statements of income and expenses.