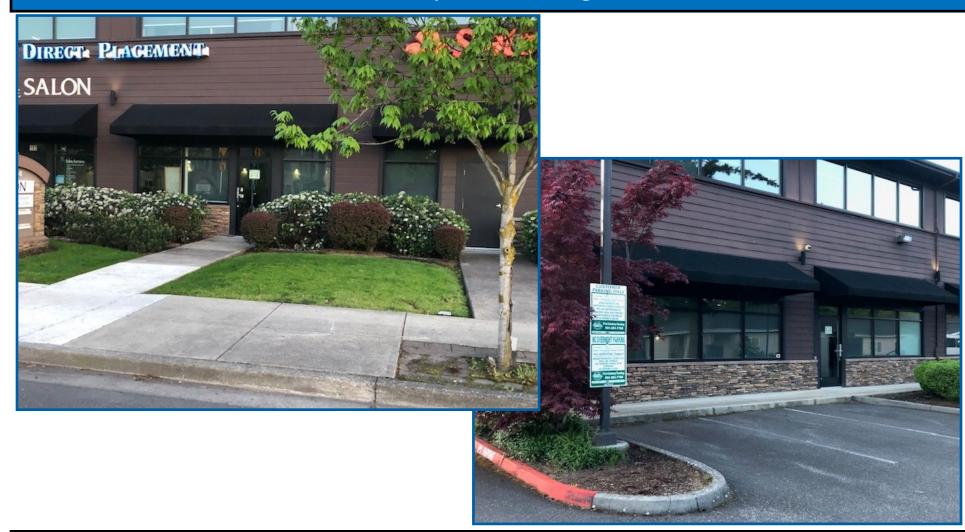

# The Halsey Building

**Suite 104 -** 1480SF usable

23424 NE Halsey St. Wood Village, OR 97030

# The Halsey Building Suite 104

23424 NE Halsey St.

Wood Village, OR 97060

MINIMUM TERM 3 years

PARKING Lot Parking at rear +

**Minimal Street Parking** 

SPACE DETAILS \*Doors at Front & Rear

\*Private Restroom
\*Many Windows

\*Carpet

This information supplied herein is from sources we deem reliable. It is provided without any representation, warranty, or guarantee, expressed or implied as to its accuracy. Prospective Buyer or Tenant should conduct an independent investigation of all matters deemed to be material, including, but not limited to, statements of income and expenses.