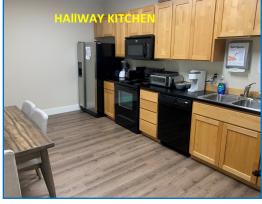

### For Lease

Suite 101-930 sf \$1,625/month

Suite 103-833 sf \$1,525/month

#### **Property Overview**

BUILDING SQUARE FEET 11,396

YEAR BUILT 1960, Fully Renovated

AVAILABLE SPACE 930 & 833 RSF

RATE \$21 & \$22 PSF

**3% Annual Increase** 

NNN \$0 PSF

ALLOWANCE