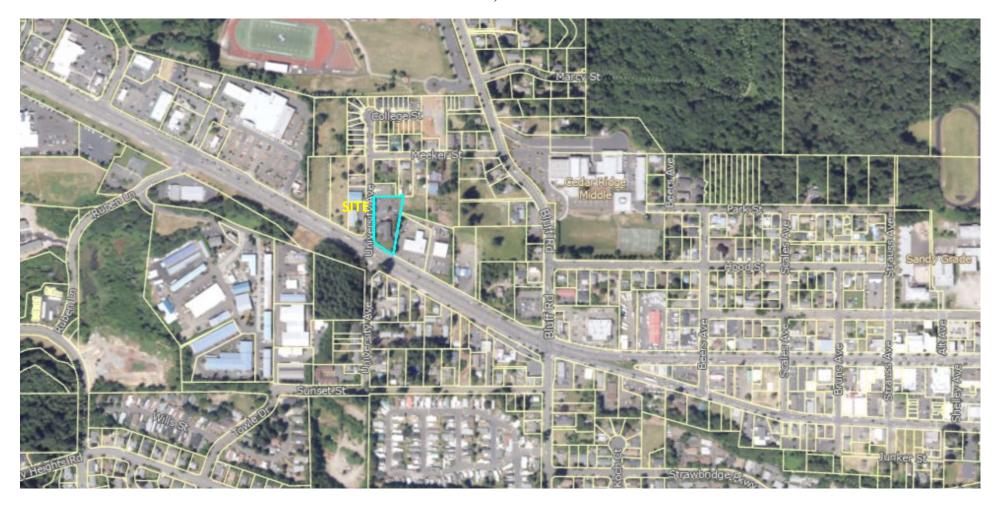

**MINIMUM TERM** 

**PARKING** 

**BUILDING ACCESS** 

SITE LOCATION

Negotiable

3 years

Onsite

**ADA compliant** 

17150 UNIVERSITY AVE

**SANDY, OR 97055** 

This information supplied herein is from sources we deem reliable. It is provided without any representation, warranty, or guarantee, expressed or implied as to its accuracy. Prospective Buyer or Tenant should conduct an independent investigation of all matters deemed to be material, including, but not limited to, statements of income and expenses.