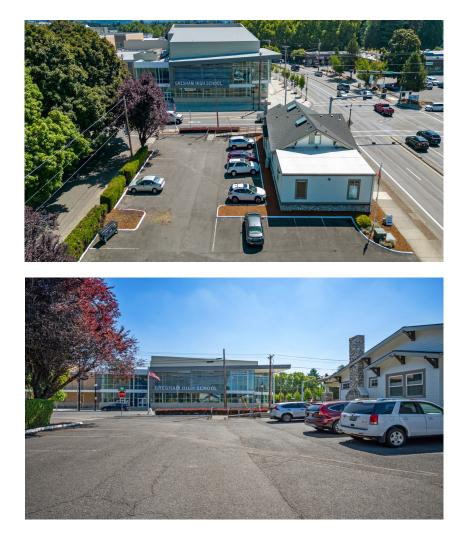

# **The Walker Building**

### 1005 N. Main Ave. Gresham OR 97030

# The Walker Building 1005 N. Main Ave. Gresham, OR 97030 Property Overview

**BUILDING SQUARE FEET** 

**YEAR BUILT** 

Lot Size

**Listing Price** 

PARKING

**Rental Income** 

**BUILDING ACCESS** 

SITE LOCATION

4,320 SF Plus

1408 SF Partial Finished Basement

1926, Fully Renovated Building & Systems in 2023– Roof, Electrical, HVAC, & Full Interior Upgrade

Lots 1, 2 & 3 Regner Addition 15,000 SF

\$1,500,000

\$7,500/Month. Information Available On Current Tenancies & Income

24 Onsite. Drive-thru Access On Division & N. Main

**ADA compliant** 

1005 N. Main Ave. Gresham, OR 97030

This information supplied herein is from sources we deem reliable. It is provided without any representation, warranty, or guarantee, expressed or implied as to its accuracy. Prospective Buyer or Tenant should conduct an independent investigation of all matters deemed to be material, including, but not limited to, statements of income and expenses.