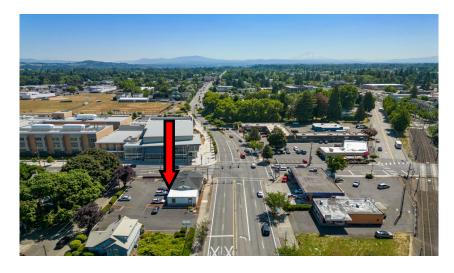

SITE LOCATION

4,320 SF Plus

1408 SF Partial Finished Basement

1926, Fully Renovated Building & Systems in 2023– Roof, Electrical, HVAC, & Full Interior Upgrade

Lots 1, 2 & 3 Regner Addition 15,000 SF

\$1,500,000

\$7,500/Month. Information Available On Current Tenancies & Income

24 Onsite. Drive-thru Access On Division & N. Main

**ADA compliant** 

1005 N. Main Ave. Gresham, OR 97030

This information supplied herein is from sources we deem reliable. It is provided without any representation, warranty, or guarantee, expressed or implied as to its accuracy. Prospective Buyer or Tenant should conduct an independent investigation of all matters deemed to be material, including, but not limited to, statements of income and expenses.