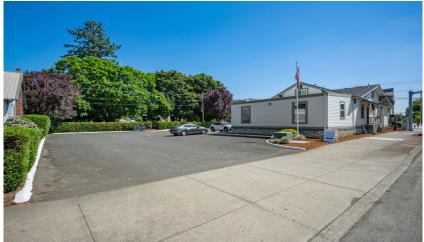

SITE LOCATION

4,320 SF Plus

1408 SF Partial Finished Basement

1926, Fully Renovated Building & Systems in 2023– Roof, Electrical, HVAC, & Full Interior Upgrade

Lots 1, 2 & 3 Regner Addition 15,000 SF

\$1,500,000

\$7,500/Month. Information Available On Current Tenancies & Income

24 Onsite. Drive-thru Access On Division & N. Main

**ADA compliant** 

1005 N. Main Ave. Gresham, OR 97030

This information supplied herein is from sources we deem reliable. It is provided without any representation, warranty, or guarantee, expressed or implied as to its accuracy. Prospective Buyer or Tenant should conduct an independent investigation of all matters deemed to be material, including, but not limited to, statements of income and expenses.