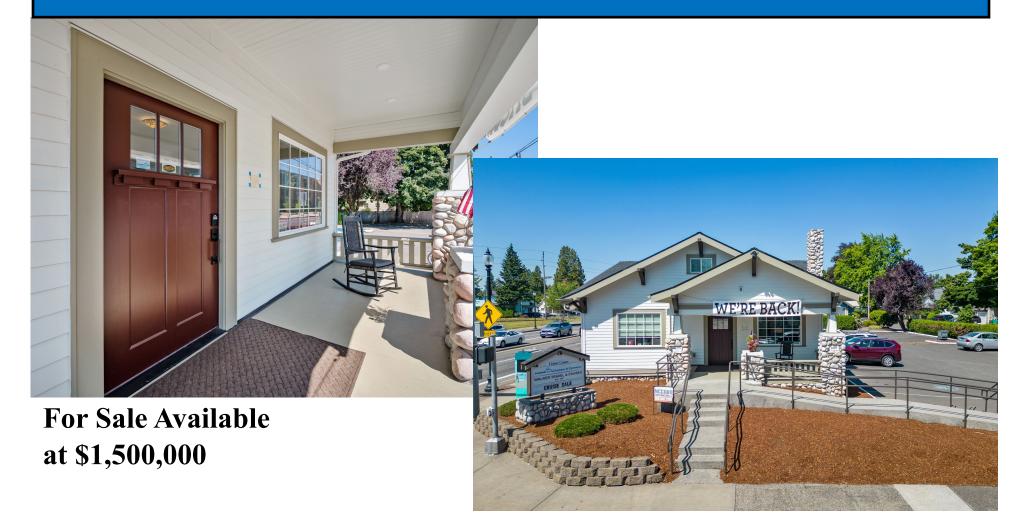

# The Walker Building 1005 N. Main Ave. Gresham, OR 97030 Property Overview

**BUILDING SQUARE FEET** 

**YEAR BUILT** 

Lot Size

**Listing Price** 

PARKING

**Rental Income** 

**BUILDING ACCESS** 

SITE LOCATION

4,320 SF Plus

1408 SF Partial Finished Basement

1926, Fully Renovated Building & Systems in 2023– Roof, Electrical, HVAC, & Full Interior Upgrade

Lots 1, 2 & 3 Regner Addition 15,000 SF

\$1,500,000

\$7,500/Month. Information Available On Current Tenancies & Income

24 Onsite. Drive-thru Access On Division & N. Main

**ADA compliant** 

1005 N. Main Ave. Gresham, OR 97030

This information supplied herein is from sources we deem reliable. It is provided without any representation, warranty, or guarantee, expressed or implied as to its accuracy. Prospective Buyer or Tenant should conduct an independent investigation of all matters deemed to be material, including, but not limited to, statements of income and expenses.

## For Sale 1005 N. Main Ave. Gresham, OR 97030

This information supplied herein is from sources we deem reliable. It is provided without any representation, warranty, or guarantee, expressed or implied as to its accuracy. Prospective Buyer or Tenant should conduct an independent investigation of all matters deemed to be material, including, but not limited to, statements of income and expenses.