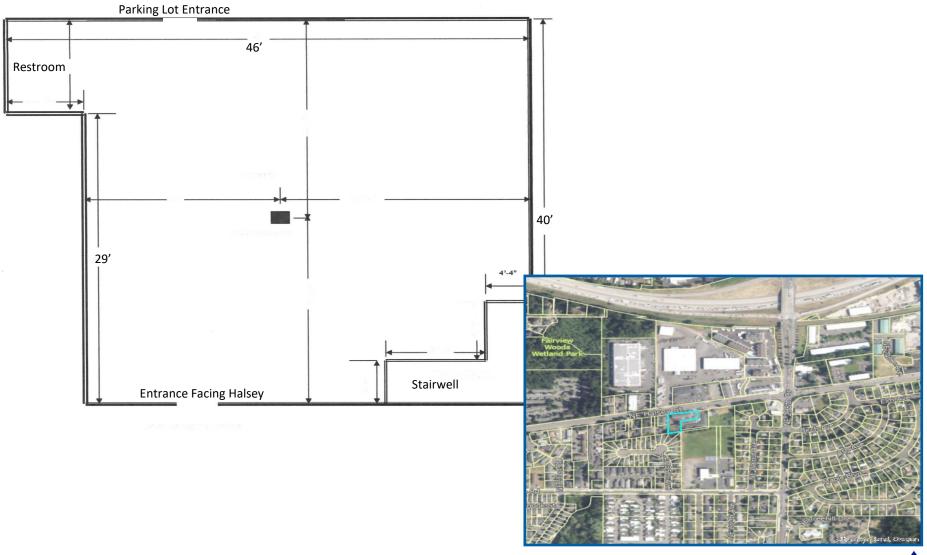

# The Halsey Building

**Suite 104 -** 1480SF usable

23424 NE Halsey St. Wood Village, OR 97030

### **Property Overview**

BUILDING SQUARE FEET 11,980

YEAR BUILT 2009

AVAILABLE SPACE 1480 SF

RATE \$2000/month

NNN \$1134.67

\*All utilities included\*

TENANT IMPROVEMENT ALLOWANCE Negotiable

MINIMUM TERM 3 years

PARKING Lot Parking at rear +

**Minimal Street Parking** 

SPACE DETAILS \*Doors at Front & Rear

\*Private Restroom
\*Many Windows

\*Carpet

This information supplied herein is from sources we deem reliable. It is provided without any representation, warranty, or guarantee, expressed or implied as to its accuracy. Prospective Buyer or Tenant should conduct an independent investigation of all matters deemed to be material, including, but not limited to, statements of income and expenses.