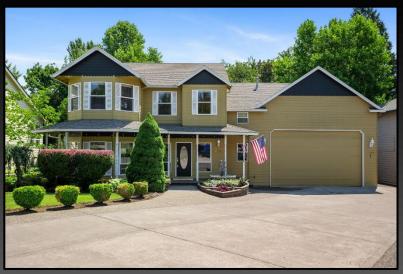

1455 SE Hickory Pl. Gresham, OR 97080

- 2629 Square Feet
- Cul-De-Sac Lot, Backs to Open Greenspace
- 3 Bedrooms, 2.5 Bathrooms, Office/Den
- Built in 1998
- Living Room Features Gas Fireplace, Open Concept to Kitchen
- Entertainers Kitchen: Built-ins, DBL Oven, Built-in Gas Range, Built-in Microwave, Built-in Dishwasher, Wine Cooler, Trash Compactor, Large Island & Eating Bar, Pantry
- Primary Bedroom Features 2 Very Large Walk-in Closets, Full Bath, Tiled Counters with Double Sink, Jetted Tub, Private Balcony Overlooking Backyard
- Office on The Main, Potential Family Room or 4th Bedroom
- Relax and Entertain on The Newer Deck Overlooking Backyard and Greenspace and Kelly Creek
- Manicured Mature Landscaping, Sprinkler Sytem
- Gas Furnace/A/C
- 4 Car Garage. Large Enough for RV with Approximately 12ft foot Front Door \$ Rear Door.
- Newer Roof
- Taxes \$7,010/Year