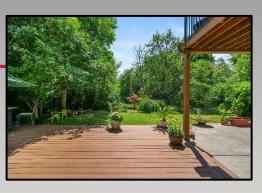

1455 SE Hickory Pl. Gresham, OR 97080

- 2629 Square Feet
- Cul-De-Sac Lot, Backs to Open Greenspace
- 3 Bedrooms, 2.5 Bathrooms, Office/Den
- Built in 1998
- Living Room Features Gas Fireplace, Open Concept to Kitchen
- Entertainers Kitchen: Built-ins, DBL Oven, Built-in Gas Range, Built-in Microwave, Built-in Dishwasher, Wine Cooler, Trash Compactor, Large Island & Eating Bar, Pantry
- Primary Bedroom Features 2 Very Large Walk-in Closets, Full Bath, Tiled Counters with Double Sink, Jetted Tub, Private Balcony Overlooking Backyard
- Office on The Main, Potential Family Room or 4th Bedroom
- Relax and Entertain on The Newer Deck Overlooking Backyard and Greenspace and Kelly Creek
- Manicured Mature Landscaping, Sprinkler Sytem
- Gas Furnace/A/C
- 4 Car Garage. Large Enough for RV with Approximately 12ft foot Front Door \$ Rear Door.
- Newer Roof
- Taxes \$7,010/Year