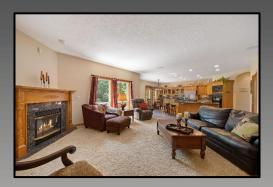

1455 SE Hickory Pl. Gresham, OR 97080

- 2629 Square Feet
- Cul-De-Sac Lot, Backs to Open Greenspace
- 3 Bedrooms, 2.5 Bathrooms, Office/Den
- Built in 1998
- Living Room Features Gas Fireplace, Open Concept to Kitchen
- Entertainers Kitchen: Built-ins, DBL Oven, Built-in Gas Range, Built-in Microwave, Built-in Dishwasher, Wine Cooler, Trash Compactor, Large Island & Eating Bar, Pantry
- Primary Bedroom Features 2 Very Large Walk-in Closets, Full Bath, Tiled Counters with Double Sink, Jetted Tub, Private Balcony Overlooking Backyard
- Office on The Main, Potential Family Room or 4th Bedroom
- Relax and Entertain on The Newer Deck Overlooking Backyard and Greenspace and Kelly Creek
- Manicured Mature Landscaping, Sprinkler Sytem
- Gas Furnace/A/C
- 4 Car Garage. Large Enough for RV with Approximately 12ft foot Front Door \$ Rear Door.
- Newer Roof
- Taxes \$7,010/Year