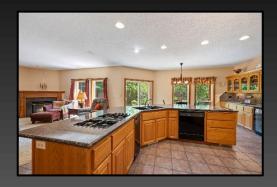

1455 SE Hickory Pl. Gresham, OR 97080

- 2629 Square Feet
- Cul-De-Sac Lot, Backs to Open Greenspace
- 3 Bedrooms, 2.5 Bathrooms, Office/Den
- Built in 1998
- Living Room Features Gas Fireplace, Open Concept to Kitchen
- Entertainers Kitchen: Built-ins, DBL Oven, Built-in Gas Range, Built-in Microwave, Built-in Dishwasher, Wine Cooler, Trash Compactor, Large Island & Eating Bar, Pantry
- Primary Bedroom Features 2 Very Large Walk-in Closets, Full Bath, Tiled Counters with Double Sink, Jetted Tub, Private Balcony Overlooking Backyard
- Office on The Main, Potential Family Room or 4th Bedroom
- Relax and Entertain on The Newer Deck Overlooking Backyard and Greenspace and Kelly Creek
- Manicured Mature Landscaping, Sprinkler Sytem
- Gas Furnace/A/C
- 4 Car Garage. Large Enough for RV with Approximately 12ft foot Front Door \$ Rear Door.
- Newer Roof
- Taxes \$7,010/Year