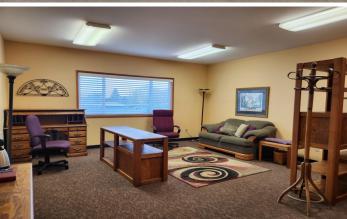

## **Great LOCATION FOR NON-PROFIT USER**

- Total SF 1052, open area 769 SF with adjacent office 283 SF
- Just South of Powell Blvd. on Towle Avenue
- Ground level space on South side of St. Luke The Physician Church
- Lots of Light with windows facing east and west
- Forced air heat
- Private restroom
- Furniture may be available for Tenant use
- Large On-Site parking areas on west and east side
- \$1200.00 per Month full Service, excluding internet and janitorial
- Minimum two year lease