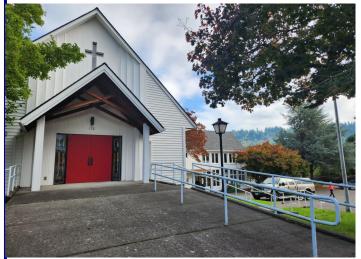

## For Lease

120 W Towle, Gresham OR 97080

## **Great LOCATION FOR NON-PROFIT USER**

- Total SF 1052, open area 769 SF with adjacent office 283 SF
- Just South of Powell Blvd. on Towle Avenue
- Ground level space on South side of St. Luke The Physician Church
- Lots of Light with windows facing east and west
- Forced air heat
- Private restroom
- Furniture may be available for Tenant use
- Large On-Site parking areas on west and east side
- \$1200.00 per Month full Service, excluding internet and janitorial
- Minimum two year lease