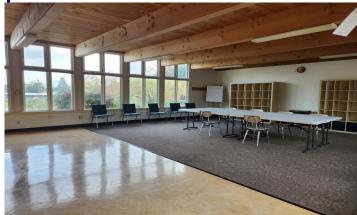

## **Great LOCATION FOR NON-PROFIT USER**

- Total SF 1052, open area 769 SF with adjacent office 283 SF
- Just South of Powell Blvd. on Towle Avenue
- Ground level space on South side of St. Luke The Physician Church
- Lots of Light with windows facing east and west
- Forced air heat
- Private restroom
- Furniture may be available for Tenant use
- Large On-Site parking areas on west and east side
- \$1200.00 per Month full Service, excluding internet and janitorial
- Minimum two year lease