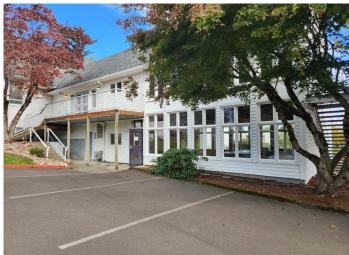

## **Great LOCATION FOR NON-PROFIT USER**

- Total SF 1052, open area 769 SF with adjacent office 283 SF
- Just South of Powell Blvd. on Towle Avenue
- Ground level space on South side of St. Luke The Physician Church
- Lots of Light with windows facing east and west
- Forced air heat
- Private restroom
- Furniture may be available for Tenant use
- Large On-Site parking areas on west and east side
- \$1200.00 per Month full Service, excluding internet and janitorial
- Minimum two year lease