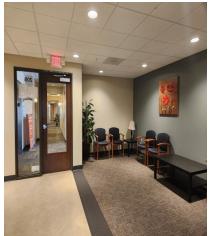

## For Lease BURNSIDE PLAZA

Office Spaces Available 1584 NE 8th St, Gresham, OR 97030

Attractive Gresham Building at NE 8th and Burnside Dental/Medical/Office Use

- Suite 1592, 1581 rsf \$3,360.00 month modified gross with 1 private office and 1 conference room
- Suite 208, 3428 rsf \$7,141.66 month modified gross Previous dental clinic fully equipped with reception/waiting area, private office, file room, 6 dental chairs, sterilization, lab, x-ray room, kitchenette, & 2 restrooms Suite can be occupied as dental/medical use or renovated into standard office space
- Suite 204, 999 rsf \$1623 month modified gross. Ready for tenant build-out
- Second floor offices, elevator served, building is ADA accessible
- All Utilities Included
- Security service & secured building entrance
- Sprinklered building
- On site Parking; next to Max Cleveland Station

• Suite 208 Available

• Suite 202 & 204 Available Ready for Tenant Build-Out