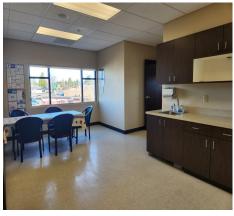

## For Lease BURNSIDE PLAZA

Office Spaces Available 1584 NE 8th St, Gresham, OR 97030

Attractive Gresham Building at NE 8th and Burnside Dental/Medical/Office Use

- Suite 1592, 1581 rsf \$3,360.00 month modified gross with 1 private office and 1 conference room
- Suite 208, 3428 rsf \$7,141.66 month modified gross Previous dental clinic fully equipped with reception/waiting area, private office, file room, 6 dental chairs, sterilization, lab, x-ray room, kitchenette, & 2 restrooms Suite can be occupied as dental/medical use or renovated into standard office space
- Suite 204, 999 rsf \$1623 month modified gross. Ready for tenant build-out
- Second floor offices, elevator served, building is ADA accessible
- All Utilities Included
- Security service & secured building entrance
- Sprinklered building
- On site Parking; next to Max Cleveland Station