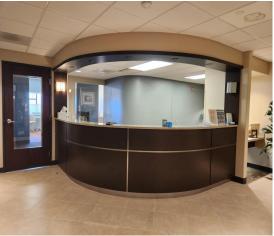

## For Lease BURNSIDE PLAZA

Office Spaces Available 1584 NE 8th St, Gresham, OR 97030

Attractive Gresham Building at NE 8th and Burnside Dental/Medical/Office Use

- Suite 1592, 1581 rsf \$3,360.00 month modified gross with 1 private office and 1 conference room
- Suite 208, 3428 rsf \$7,141.66 month modified gross Previous dental clinic fully equipped with reception/waiting area, private office, file room, 6 dental chairs, sterilization, lab, x-ray room, kitchenette, & 2 restrooms Suite can be occupied as dental/medical use or renovated into standard office space
- Suite 204, 999 rsf \$1623 month modified gross. Ready for tenant build-out
- Second floor offices, elevator served, building is ADA accessible
- All Utilities Included
- Security service & secured building entrance
- Sprinklered building
- On site Parking; next to Max Cleveland Station

• Suite 208 Available

• Suite 202 & 204 Available Ready for Tenant Build-Out