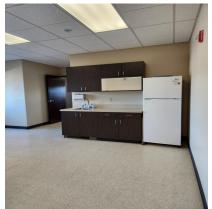

## For Lease BURNSIDE PLAZA

Office Spaces Available 1584 NE 8th St, Gresham, OR 97030

Attractive Gresham Building at NE 8th and Burnside Dental/Medical/Office Use

- Suite 1592, 1581 rsf \$3,360.00 month modified gross with 1 private office and 1 conference room
- Suite 208, 3428 rsf \$7,141.66 month modified gross Previous dental clinic fully equipped with reception/waiting area, private office, file room, 6 dental chairs, sterilization, lab, x-ray room, kitchenette, & 2 restrooms Suite can be occupied as dental/medical use or renovated into standard office space
- Suite 204, 999 rsf \$1623 month modified gross. Ready for tenant build-out
- Second floor offices, elevator served, building is ADA accessible
- All Utilities Included
- Security service & secured building entrance
- Sprinklered building
- On site Parking; next to Max Cleveland Station