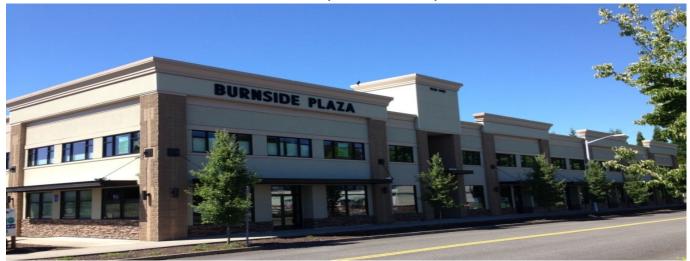

## For Lease BURNSIDE PLAZA

Office Spaces Available 1584 NE 8th St, Gresham, OR 97030

Attractive Gresham Building at NE 8th and Burnside Dental/Medical/Office Use

- Suite 1592, 1581 rsf \$3,360.00 month modified gross with 1 private office and 1 conference room
- Suite 208, 3428 rsf \$7,141.66 month modified gross Previous dental clinic fully equipped with reception/waiting area, private office, file room, 6 dental chairs, sterilization, lab, x-ray room, kitchenette, & 2 restrooms Suite can be occupied as dental/medical use or renovated into standard office space
- Suite 204, 999 rsf \$1623 month modified gross. Ready for tenant build-out
- Second floor offices, elevator served, building is ADA accessible
- All Utilities Included
- Security service & secured building entrance
- Sprinklered building
- On site Parking; next to Max Cleveland Station