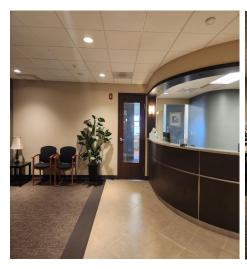

## For Lease BURNSIDE PLAZA

Office Spaces Available 1584 NE 8th St, Gresham, OR 97030

Attractive Gresham Building at NE 8th and Burnside Dental/Medical/Office Use

- Suite 1592, 1581 rsf \$3,360.00 month modified gross with 1 private office and 1 conference room
- Suite 208, 3428 rsf \$7,141.66 month modified gross Previous dental clinic fully equipped with reception/waiting area, private office, file room, 6 dental chairs, sterilization, lab, x-ray room, kitchenette, & 2 restrooms Suite can be occupied as dental/medical use or renovated into standard office space
- Suite 204, 999 rsf \$1623 month modified gross. Ready for tenant build-out
- Second floor offices, elevator served, building is ADA accessible
- All Utilities Included
- Security service & secured building entrance
- Sprinklered building
- On site Parking; next to Max Cleveland Station