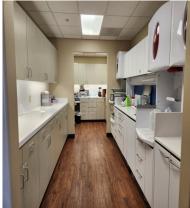

## For Lease BURNSIDE PLAZA

Office Spaces Available 1584 NE 8th St, Gresham, OR 97030

Attractive Gresham Building at NE 8th and Burnside Dental/Medical/Office Use

- Suite 1592, 1581 rsf \$3,360.00 month modified gross with 1 private office and 1 conference room
- Suite 208, 3428 rsf \$7,141.66 month modified gross Previous dental clinic fully equipped with reception/waiting area, private office, file room, 6 dental chairs, sterilization, lab, x-ray room, kitchenette, & 2 restrooms Suite can be occupied as dental/medical use or renovated into standard office space
- Suite 204, 999 rsf \$1623 month modified gross. Ready for tenant build-out
- Second floor offices, elevator served, building is ADA accessible
- All Utilities Included
- Security service & secured building entrance
- Sprinklered building
- On site Parking; next to Max Cleveland Station