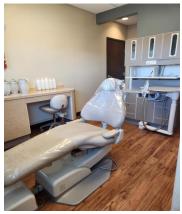

## For Lease BURNSIDE PLAZA

Office Spaces Available 1584 NE 8th St, Gresham, OR 97030

Attractive Gresham Building at NE 8th and Burnside Dental/Medical/Office Use

- Suite 1592, 1581 rsf \$3,360.00 month modified gross with 1 private office and 1 conference room
- Suite 208, 3428 rsf \$7,141.66 month modified gross Previous dental clinic fully equipped with reception/waiting area, private office, file room, 6 dental chairs, sterilization, lab, x-ray room, kitchenette, & 2 restrooms Suite can be occupied as dental/medical use or renovated into standard office space
- Suite 204, 999 rsf \$1623 month modified gross. Ready for tenant build-out
- Second floor offices, elevator served, building is ADA accessible
- All Utilities Included
- Security service & secured building entrance
- Sprinklered building
- On site Parking; next to Max Cleveland Station

• Suite 208 Available

• Suite 202 & 204 Available Ready for Tenant Build-Out