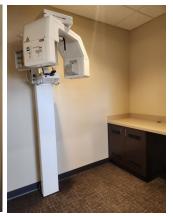

## For Lease BURNSIDE PLAZA

Office Spaces Available 1584 NE 8th St, Gresham, OR 97030

Attractive Gresham Building at NE 8th and Burnside Dental/Medical/Office Use

- Suite 1592, 1581 rsf \$3,360.00 month modified gross with 1 private office and 1 conference room
- Suite 208, 3428 rsf \$7,141.66 month modified gross Previous dental clinic fully equipped with reception/waiting area, private office, file room, 6 dental chairs, sterilization, lab, x-ray room, kitchenette, & 2 restrooms Suite can be occupied as dental/medical use or renovated into standard office space
- Suite 204, 999 rsf \$1623 month modified gross. Ready for tenant build-out
- Second floor offices, elevator served, building is ADA accessible
- All Utilities Included
- Security service & secured building entrance
- Sprinklered building
- On site Parking; next to Max Cleveland Station