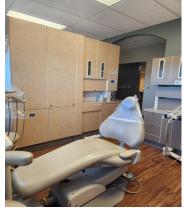

## For Lease BURNSIDE PLAZA

Office Spaces Available 1584 NE 8th St, Gresham, OR 97030

Attractive Gresham Building at NE 8th and Burnside Dental/Medical/Office Use

- Suite 1592, 1581 rsf \$3,360.00 month modified gross with 1 private office and 1 conference room
- Suite 208, 3428 rsf \$7,141.66 month modified gross Previous dental clinic fully equipped with reception/waiting area, private office, file room, 6 dental chairs, sterilization, lab, x-ray room, kitchenette, & 2 restrooms Suite can be occupied as dental/medical use or renovated into standard office space
- Suite 204, 999 rsf \$1623 month modified gross. Ready for tenant build-out
- Second floor offices, elevator served, building is ADA accessible
- All Utilities Included
- Security service & secured building entrance
- Sprinklered building
- On site Parking; next to Max Cleveland Station

• Suite 208 Available

• Suite 202 & 204 Available Ready for Tenant Build-Out