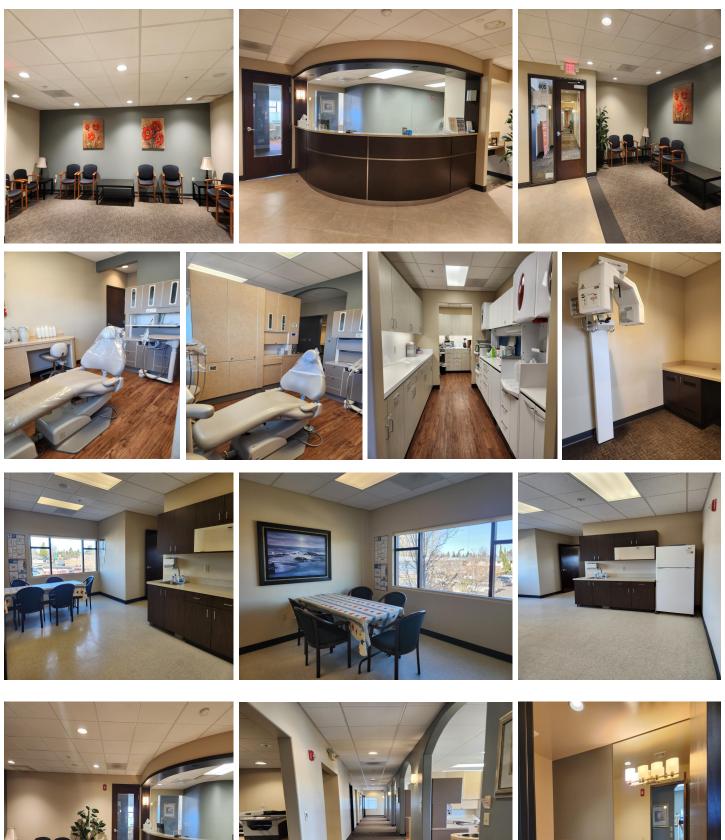

Suite 208 - 3428 rsf - \$4,713.50 plus NNN's

Previous dental clinic fully equipped with reception/waiting area, private office, file room, sterilization, lab, x-ray room, kitchenette, & 2 restrooms Suite can be occupied as dental/medical use or renovated into standard office space

## Suite 208, Previous Dental Office, can be Medical, Dental, or Office Use