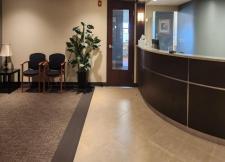

Suite 208 - 3428 rsf - \$4,713.50 plus NNN's

Previous dental clinic fully equipped with reception/waiting area, private office, file room, sterilization, lab, x-ray room, kitchenette, & 2 restrooms Suite can be occupied as dental/medical use or renovated into standard office space

## Suite 208, Previous Dental Office, can be Medical, Dental, or Office Use