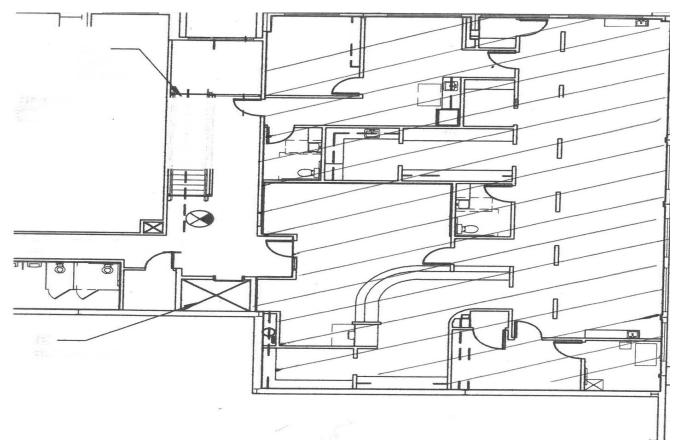

Suite 208 - 3428 rsf - \$4,713.50 plus NNN's

Previous dental clinic fully equipped with reception/waiting area, private office, file room, sterilization, lab, x-ray room, kitchenette, & 2 restrooms Suite can be occupied as dental/medical use or renovated into standard office space

• Suite 208 Available

• Suite 204 Available Ready for Tenant Build-Out