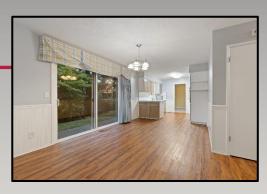

1475 SE 9th St. Gresham, OR 97080

- 1912 Square Feet
- 4 Bedrooms 2.5 Bathrooms
- Home Was Built in 1969
- Home Backs to Open Greenspace
- Down the Street From Thom Park
- Large Living Room with Gas Fireplace
- Family Room With Slider to Patio and Backyard
- Dining with Slider to Patio and Backyard
- Updated Kitchen Features, Quartz Counters, Tile Baksplash, Newer Stainless Steel Appliances, Bosch Oven and Dishwasher, a Gas Range, and FS Refrigerator Included
- Primary BR Features Dbl Closet, Full Bath, and Fresh Paint
- 2020 Composition Roof,
- Vinyl Siding
- 2 Car Garage
- Gas Furnace
- Taxes \$3,940/year