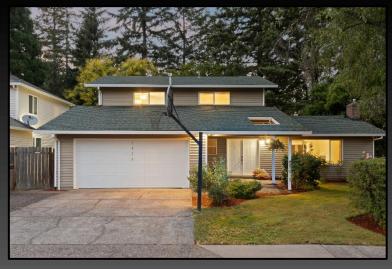

1475 SE 9th St. Gresham, OR 97080

- 1912 Square Feet
- 4 Bedrooms 2.5 Bathrooms
- Home Was Built in 1969
- Home Backs to Open Greenspace
- Down the Street From Thom Park
- Large Living Room with Gas Fireplace
- Family Room With Slider to Patio and Backyard
- Dining with Slider to Patio and Backyard
- Updated Kitchen Features, Quartz Counters, Tile Baksplash, Newer Stainless Steel Appliances, Bosch Oven and Dishwasher, a Gas Range, and FS Refrigerator Included
- Primary BR Features Dbl Closet, Full Bath, and Fresh Paint
- 2020 Composition Roof,
- Vinyl Siding
- 2 Car Garage
- Gas Furnace
- Taxes \$3,940/year