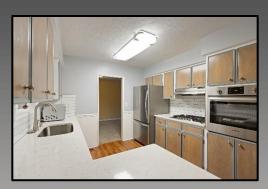

1475 SE 9th St. Gresham, OR 97080

- 1912 Square Feet
- 4 Bedrooms 2.5 Bathrooms
- Home Was Built in 1969
- Home Backs to Open Greenspace
- Down the Street From Thom Park
- Large Living Room with Gas Fireplace
- Family Room With Slider to Patio and Backyard
- Dining with Slider to Patio and Backyard
- Updated Kitchen Features, Quartz Counters, Tile Baksplash, Newer Stainless Steel Appliances, Bosch Oven and Dishwasher, a Gas Range, and FS Refrigerator Included
- Primary BR Features Dbl Closet, Full Bath, and Fresh Paint
- 2020 Composition Roof,
- Vinyl Siding
- 2 Car Garage
- Gas Furnace
- Taxes \$3,940/year