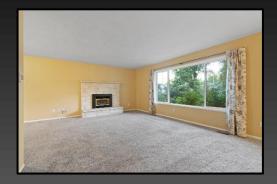

1475 SE 9th St. Gresham, OR 97080

- 1912 Square Feet
- 4 Bedrooms 2.5 Bathrooms
- Home Was Built in 1969
- Home Backs to Open Greenspace
- Down the Street From Thom Park
- Large Living Room with Gas Fireplace
- Family Room With Slider to Patio and Backyard
- Dining with Slider to Patio and Backyard
- Updated Kitchen Features, Quartz Counters, Tile Baksplash, Newer Stainless Steel Appliances, Bosch Oven and Dishwasher, a Gas Range, and FS Refrigerator Included
- Primary BR Features Dbl Closet, Full Bath, and Fresh Paint
- 2020 Composition Roof,
- Vinyl Siding
- 2 Car Garage
- Gas Furnace
- Taxes \$3,940/year