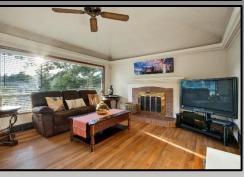

1698 NE 137th Ave. Portland, OR 97230

- 1952 Ranch with Basement on Large 14,685 lot
- 3 BR, 2 BA
- 2,052 Square Feet
- Oversized 29x15 Two Car Garage
- Two Access Gates at North and South Side of Home
- Full RV Parking or Boat Parking
- Harwood Floors and Coved Ceilings in Living and Dining Room
- Charming Wood Burning Fireplace in Living Room
- Kitchen Offers Maple Cabinets, Recessed Lighting, and Tiled Counters Overlooking Dining/Living Room
- Private Covered Patio Perfect For Entertaining
- Large Fenced Yard with Room For A Shop (if allowed by City)
- Manicured Mature Landscaping
- Forced Air Heat with Air Conditioning
- Easy Access to Nearby Glendoveer Golf, Popular Von Ebert Brewing, Airport, and Freeway