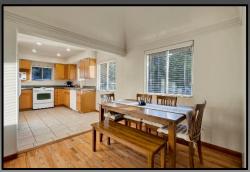

1698 NE 137th Ave. Portland, OR 97230

- 1952 Ranch with Basement on Large 14,685 lot
- 3 BR, 2 BA
- 2,052 Square Feet
- Oversized 29x15 Two Car Garage
- Two Access Gates at North and South Side of Home
- Full RV Parking or Boat Parking
- Harwood Floors and Coved Ceilings in Living and Dining Room
- Charming Wood Burning Fireplace in Living Room
- Kitchen Offers Maple Cabinets, Recessed Lighting, and Tiled Counters Overlooking Dining/Living Room
- Private Covered Patio Perfect For Entertaining
- Large Fenced Yard with Room For A Shop (if allowed by City)
- Manicured Mature Landscaping
- Forced Air Heat with Air Conditioning
- Easy Access to Nearby Glendoveer Golf, Popular Von Ebert Brewing, Airport, and Freeway