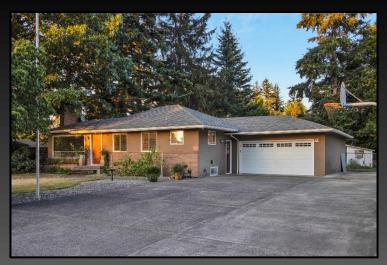

1698 NE 137th Ave. Portland, OR 97230

- 1952 Ranch with Basement on Large 14,685 lot
- 3 BR, 2 BA
- 2,052 Square Feet
- Oversized 29x15 Two Car Garage
- Two Access Gates at North and South Side of Home
- Full RV Parking or Boat Parking
- Harwood Floors and Coved Ceilings in Living and Dining Room
- Charming Wood Burning Fireplace in Living Room
- Kitchen Offers Maple Cabinets, Recessed Lighting, and Tiled Counters Overlooking Dining/Living Room
- Private Covered Patio Perfect For Entertaining
- Large Fenced Yard with Room For A Shop (if allowed by City)
- Manicured Mature Landscaping
- Forced Air Heat with Air Conditioning
- Easy Access to Nearby Glendoveer Golf, Popular Von Ebert Brewing, Airport, and Freeway