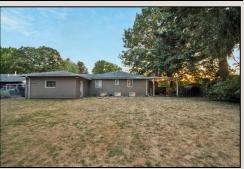

1698 NE 137th Ave. Portland, OR 97230

- 1952 Ranch with Basement on Large 14,685 lot
- 3 BR, 2 BA
- 2,052 Square Feet
- Oversized 29x15 Two Car Garage
- Two Access Gates at North and South Side of Home
- Full RV Parking or Boat Parking
- Harwood Floors and Coved Ceilings in Living and Dining Room
- Charming Wood Burning Fireplace in Living Room
- Kitchen Offers Maple Cabinets, Recessed Lighting, and Tiled Counters Overlooking Dining/Living Room
- Private Covered Patio Perfect For Entertaining
- Large Fenced Yard with Room For A Shop (if allowed by City)
- Manicured Mature Landscaping
- Forced Air Heat with Air Conditioning
- Easy Access to Nearby Glendoveer Golf, Popular Von Ebert Brewing, Airport, and Freeway