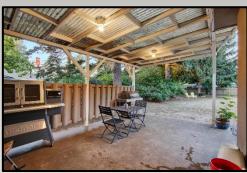

1698 NE 137th Ave. Portland, OR 97230

- 1952 Ranch with Basement on Large 14,685 lot
- 3 BR, 2 BA
- 2,052 Square Feet
- Oversized 29x15 Two Car Garage
- Two Access Gates at North and South Side of Home
- Full RV Parking or Boat Parking
- Harwood Floors and Coved Ceilings in Living and Dining Room
- Charming Wood Burning Fireplace in Living Room
- Kitchen Offers Maple Cabinets, Recessed Lighting, and Tiled Counters Overlooking Dining/Living Room
- Private Covered Patio Perfect For Entertaining
- Large Fenced Yard with Room For A Shop (if allowed by City)
- Manicured Mature Landscaping
- Forced Air Heat with Air Conditioning
- Easy Access to Nearby Glendoveer Golf, Popular Von Ebert Brewing, Airport, and Freeway