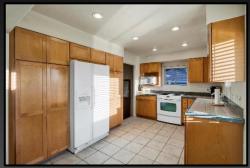

1698 NE 137th Ave. Portland, OR 97230

- 1952 Ranch with Basement on Large 14,685 lot
- 3 BR, 2 BA
- 2,052 Square Feet
- Oversized 29x15 Two Car Garage
- Two Access Gates at North and South Side of Home
- Full RV Parking or Boat Parking
- Harwood Floors and Coved Ceilings in Living and Dining Room
- Charming Wood Burning Fireplace in Living Room
- Kitchen Offers Maple Cabinets, Recessed Lighting, and Tiled Counters Overlooking Dining/Living Room
- Private Covered Patio Perfect For Entertaining
- Large Fenced Yard with Room For A Shop (if allowed by City)
- Manicured Mature Landscaping
- Forced Air Heat with Air Conditioning
- Easy Access to Nearby Glendoveer Golf, Popular Von Ebert Brewing, Airport, and Freeway