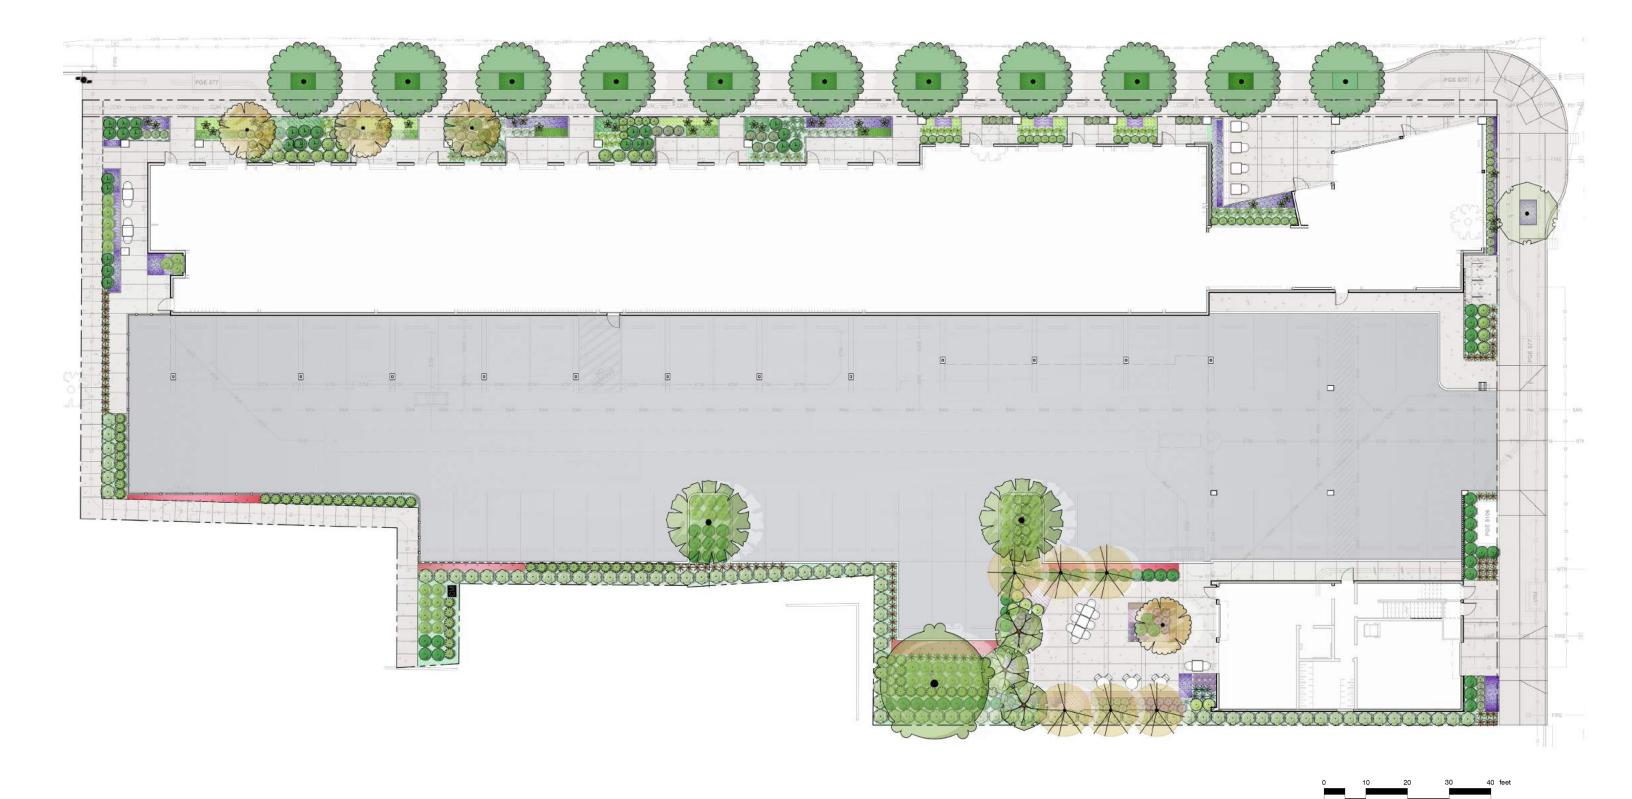

## ARTS PLAZA HOUSING DESIGN REVIEW PRESENTATION

SEPTEMBER 10, 2021







SHAPIRO / DIDWAY





**CORNER VIEW AT NE 2ND & KELLY** 

SEE BUILDING ELEVATIONS FOR ACCURATE REPRESENTAION OF VENTS







**NE KELLY STREET VIEW** 

SEE BUILDING ELEVATIONS FOR ACCURATE REPRESENTAION OF VENTS

SHAPIRO / DIDWAY







**ENTRY PLAZA** 

SEE BUILDING ELEVATIONS FOR ACCURATE REPRESENTAION OF VENTS







**BIRDSEYE VIEW OF REAR ELEVATIONS** 

SEE BUILDING ELEVATIONS FOR ACCURATE REPRESENTAION OF VENTS

SHAPIRO / DIDWAY







WEST PERSPECTIVE ALONG MOVIE EASEMENT

SEE BUILDING ELEVATIONS FOR ACCURATE REPRESENTAION OF VENTS



**NE 2ND STREET VIEW FROM WEST** 

SEE BUILDING ELEVATIONS FOR ACCURATE REPRESENTAION OF VENTS

GK CAPS







## **ILLUSTRATED SITE PLAN**







## **TYPICAL UPPER FLOOR PLAN**