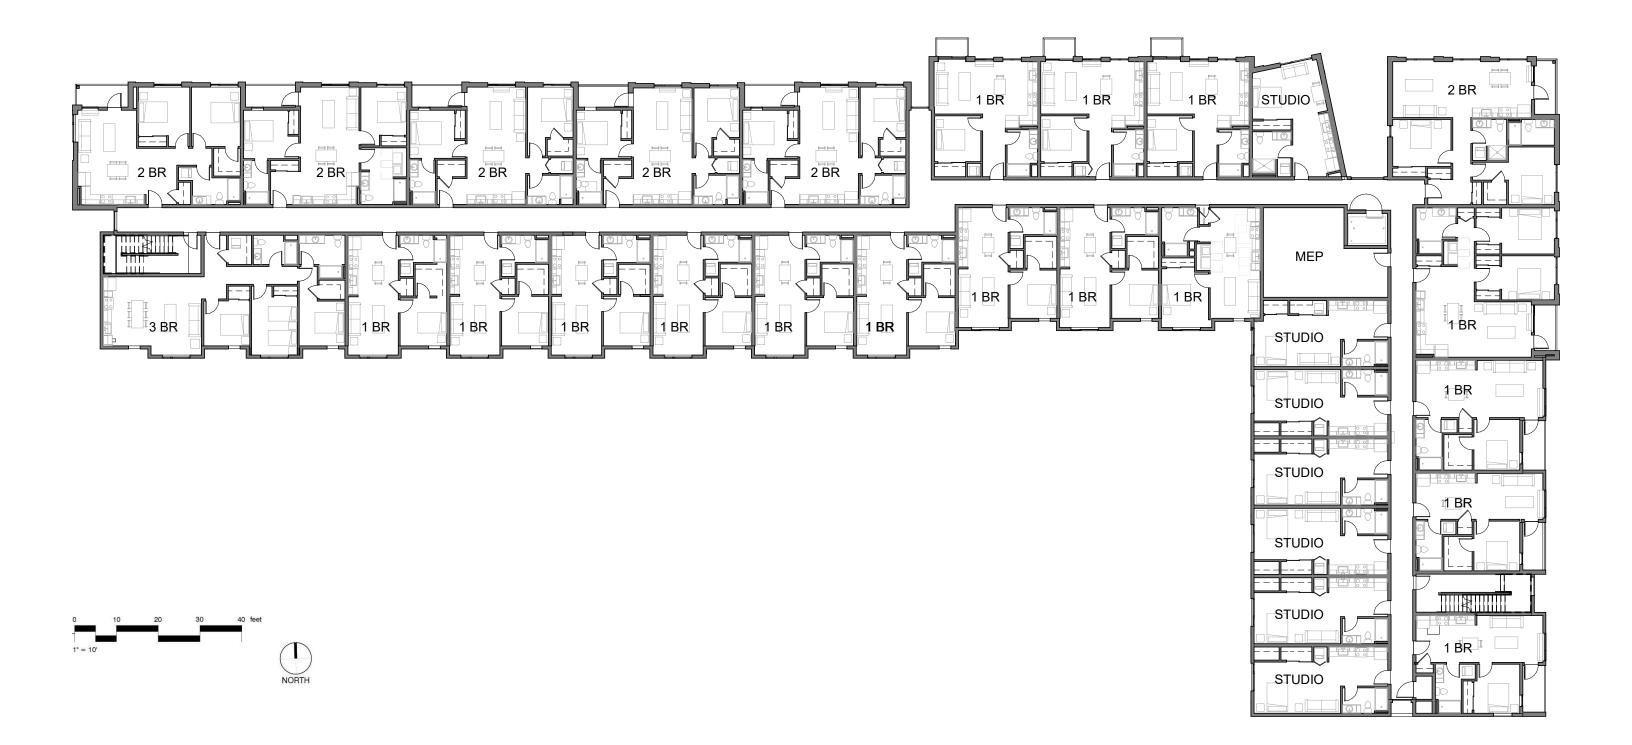

## ARTS PLAZA HOUSING DESIGN REVIEW PRESENTATION

SEPTEMBER 10, 2021







SHAPIRO / DIDWAY





**CORNER VIEW AT NE 2ND & KELLY** 

SEE BUILDING ELEVATIONS FOR ACCURATE REPRESENTAION OF VENTS







**NE KELLY STREET VIEW** 

SEE BUILDING ELEVATIONS FOR ACCURATE REPRESENTAION OF VENTS

SHAPIRO / DIDWAY







**ENTRY PLAZA** 

SEE BUILDING ELEVATIONS FOR ACCURATE REPRESENTAION OF VENTS







**BIRDSEYE VIEW OF REAR ELEVATIONS** 

SEE BUILDING ELEVATIONS FOR ACCURATE REPRESENTAION OF VENTS

SHAPIRO / DIDWAY







WEST PERSPECTIVE ALONG MOVIE EASEMENT

SEE BUILDING ELEVATIONS FOR ACCURATE REPRESENTAION OF VENTS



**NE 2ND STREET VIEW FROM WEST** 

SEE BUILDING ELEVATIONS FOR ACCURATE REPRESENTAION OF VENTS

GK CAPS







## **ILLUSTRATED SITE PLAN**







## **TYPICAL UPPER FLOOR PLAN**