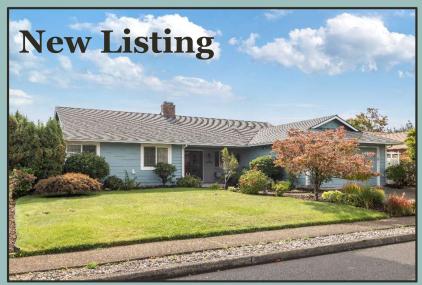

## 532 NE 25<sup>th</sup> St. Gresham

- 1770 Square Feet
- One Level Ranch
- 3 Bedrooms, 2 Bathrooms
- Built in 1980
- 7,068 Square Foot Lot
- Living Room features Gas Fireplace, & Vaulted Ceilings
- Open Concept Kitchen: Built-in Microwave, D/W, Refrigerator, Pantry, Breakfast Bar
- Primary Bedroom features Walk-in Closet, Full Bath
- Family Room with slider to Patio
- Laundry Room with Stack Washer Dryer included
- Manicured Mature Landscaping
- Green House & Shed
- Central Air & Gas Furnace
- 2 Car Garage
- Taxes \$5207/ Year
- No HOA