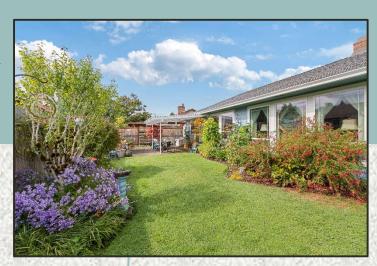

## 532 NE 25<sup>th</sup> St. Gresham

- 1770 Square Feet
- One Level Ranch
- 3 Bedrooms, 2 Bathrooms
- Built in 1980
- 7,068 Square Foot Lot
- Living Room features Gas Fireplace, & Vaulted Ceilings
- Open Concept Kitchen: Built-in Microwave, D/W, Refrigerator, Pantry, Breakfast Bar
- Primary Bedroom features Walk-in Closet, Full Bath
- Family Room with slider to Patio
- Laundry Room with Stack Washer Dryer included
- Manicured Mature Landscaping
- Green House & Shed
- Central Air & Gas Furnace
- 2 Car Garage
- Taxes \$5207/ Year
- No HOA