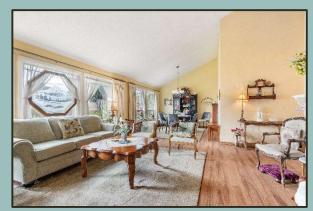

## 532 NE 25<sup>th</sup> St. Gresham

- 1770 Square Feet
- One Level Ranch
- 3 Bedrooms, 2 Bathrooms
- Built in 1980
- 7,068 Square Foot Lot
- Living Room features Gas Fireplace, & Vaulted Ceilings
- Open Concept Kitchen: Built-in Microwave, D/W, Refrigerator, Pantry, Breakfast Bar
- Primary Bedroom features Walk-in Closet, Full Bath
- Family Room with slider to Patio
- Laundry Room with Stack Washer Dryer included
- Manicured Mature Landscaping
- Green House & Shed
- Central Air & Gas Furnace
- 2 Car Garage
- Taxes \$5207/ Year
- No HOA