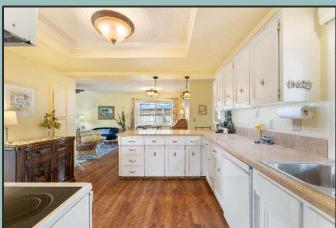

## 532 NE 25<sup>th</sup> St. Gresham

- 1770 Square Feet
- One Level Ranch
- 3 Bedrooms, 2 Bathrooms
- Built in 1980
- 7,068 Square Foot Lot
- Living Room features Gas Fireplace, & Vaulted Ceilings
- Open Concept Kitchen: Built-in Microwave, D/W, Refrigerator, Pantry, Breakfast Bar
- Primary Bedroom features Walk-in Closet, Full Bath
- Family Room with slider to Patio
- Laundry Room with Stack Washer Dryer included
- Manicured Mature Landscaping
- Green House & Shed
- Central Air & Gas Furnace
- 2 Car Garage
- Taxes \$5207/ Year
- No HOA