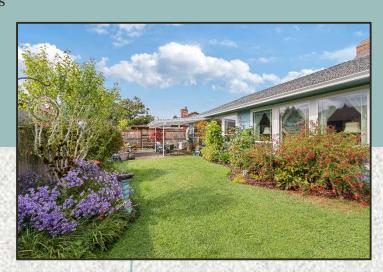

## 532 NE 25th St. Gresham

- 1770 Square Feet
- One Level Ranch
- 3 Bedrooms, 2 Bathrooms
- Built in 1980
- 7,068 Square Foot Lot
- Living Room features Gas Fireplace, & Vaulted Ceilings
- Open Concept Kitchen: Built-in Microwave, D/W, Refrigerator, Pantry, Breakfast Bar
- Primary Bedroom features Walk-in Closet, Full Bath
- Family Room with slider to Patio
- Laundry Room with Stack Washer Dryer included
- Manicured Mature Landscaping
- Green House & Shed
- Central Air & Gas Furnace
- 2 Car Garage
- Taxes \$5207/ Year
- No HOA