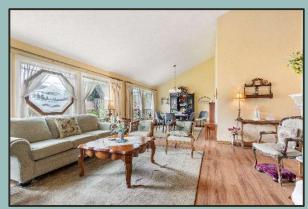

## 532 NE 25th St. Gresham

- 1770 Square Feet
- One Level Ranch
- 3 Bedrooms, 2 Bathrooms
- Built in 1980
- 7,068 Square Foot Lot
- Living Room features Gas Fireplace, & Vaulted Ceilings
- Open Concept Kitchen: Built-in Microwave, D/W, Refrigerator, Pantry, Breakfast Bar
- Primary Bedroom features Walk-in Closet, Full Bath
- Family Room with slider to Patio
- Laundry Room with Stack Washer Dryer included
- Manicured Mature Landscaping
- Green House & Shed
- Central Air & Gas Furnace
- 2 Car Garage
- Taxes \$5207/ Year
- No HOA