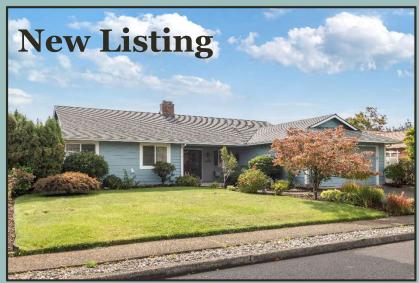

## 532 NE 25th St. Gresham

- 1770 Square Feet
- One Level Ranch
- 3 Bedrooms, 2 Bathrooms
- Built in 1980
- 7,068 Square Foot Lot
- Living Room features Gas Fireplace, & Vaulted Ceilings
- Open Concept Kitchen: Built-in Microwave, D/W, Refrigerator, Pantry, Breakfast Bar
- Primary Bedroom features Walk-in Closet, Full Bath
- Family Room with slider to Patio
- Laundry Room with Stack Washer Dryer included
- Manicured Mature Landscaping
- Green House & Shed
- Central Air & Gas Furnace
- 2 Car Garage
- Taxes \$5207/ Year
- No HOA