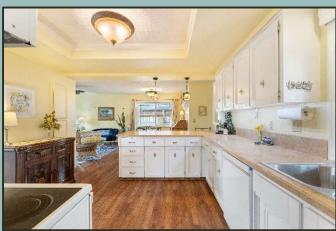

## 532 NE 25th St. Gresham

- 1770 Square Feet
- One Level Ranch
- 3 Bedrooms, 2 Bathrooms
- Built in 1980
- 7,068 Square Foot Lot
- Living Room features Gas Fireplace, & Vaulted Ceilings
- Open Concept Kitchen: Built-in Microwave, D/W, Refrigerator, Pantry, Breakfast Bar
- Primary Bedroom features Walk-in Closet, Full Bath
- Family Room with slider to Patio
- Laundry Room with Stack Washer Dryer included
- Manicured Mature Landscaping
- Green House & Shed
- Central Air & Gas Furnace
- 2 Car Garage
- Taxes \$5207/ Year
- No HOA