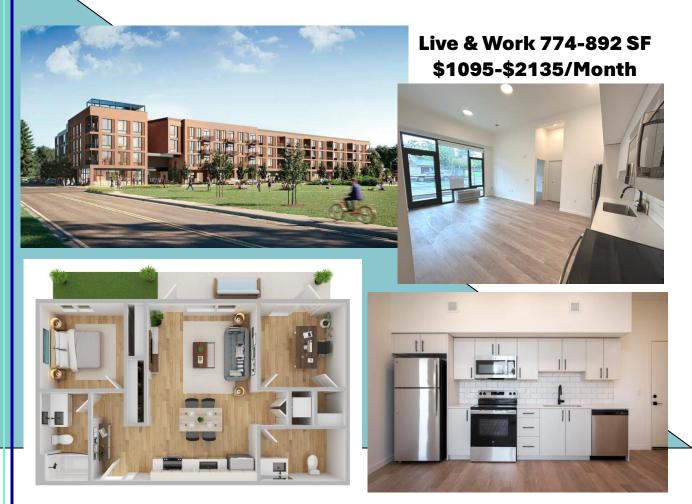

## **For Lease** Gresham Arts Plaza Apartments 452 NE 2<sup>nd</sup> Street

Live and work in one of Gresham's newest buildings, located in Historic Downtown Gresham. There are 5 Live/Work units available for lease. Units are on the main level and walk out to NE 2<sup>nd</sup> Street. There are 3 doors to each unit, one to the work office/work space facing NE 2<sup>nd</sup>, one on the living space on NE 2<sup>nd</sup>, and one door where you can enter from the core of the building. Each unit features an adjacent half bath to the office/work room. This lovely complex boasts BBQ Picnic area, Rooftop Deck with City Views, Fitness Studio, Elevator, On-site Coffee Shop, and is within blocks of MAX and Tri-Met. The Arts Plaza Apartments are located across the street from Gresham's beloved Center for the Arts Plaza that hosts many of Gresham events including the Gresham Farmer's Market, Music Events, and many other exciting local celebrations! Enjoy coffee from the on-site coffee shop in the common area, street side patio, or rooftop deck before heading out for your day! Live and work out of adjacent spaces and make life easy! Contact Corinne to schedule a tour of one of these lovely live/work units today!