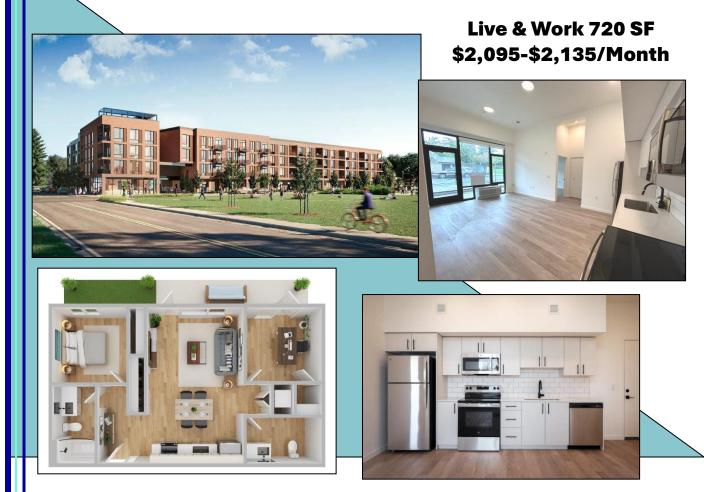

## **For Lease**

Gresham Arts Plaza Apartments 452 NE 2<sup>nd</sup> Street, Gresham

Live and work in one of Gresham's newest buildings located in Historic Downtown Gresham. There are 5 Live/Work units available for lease. Units are on the main level and walk out to NE 2<sup>nd</sup> Street. There are 3 doors to each unit, one to the office/work space facing NE 2<sup>nd</sup> St. one to the living space on NE 2<sup>nd</sup> St. and one door where you can enter from the core of the building. Each unit features an adjacent half bath to the office/work room. This lovely complex boasts BBQ Picnic area, Rooftop Deck with City Views, Fitness Studio, Elevator, on-site Coffee Shop, and is within blocks of MAX and Tri-Met. The Arts Plaza Apartments are located across the street from Gresham's beloved Center for the Arts Plaza that hosts many Gresham events including the Gresham Farmer's Market, Music Events, and many other exciting local celebrations! Enjoy coffee from the on-site coffee shop in the common area, street side patio, or rooftop deck before heading out for your day! Live and work out of adjacent spaces and make life easy! Contact Corinne to schedule a tour of one of these lovely live/work units today!