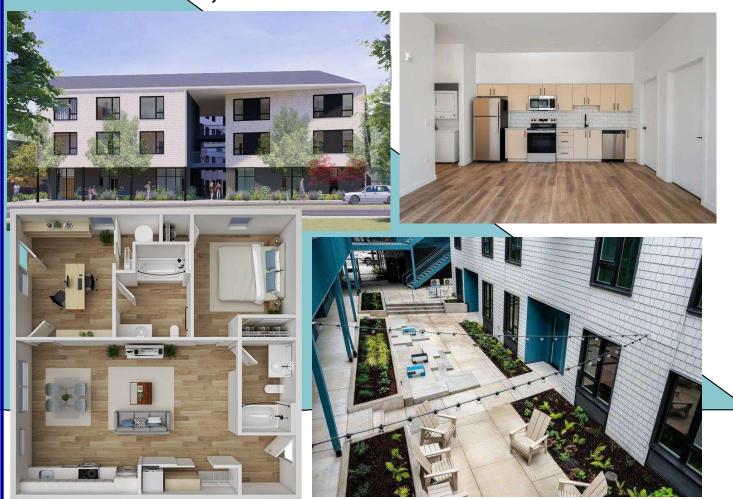

## For Lease \$2305.00 Live & Work 919-1036 SF

The Wes Apartments 234 NW 1st St. Gresham, OR 97030

Live and work at The Wes! Where City living meets community charm! Receive up to one-month free rent plus \$500 if you apply within 24 hours of your tour (OAC, Select Apartment Homes, Lease Terms Apply, Limited Time Only.) There are two live/work units available for lease at The Wes. Both units are on the main level. The Live/Work space entry is on E. Powell Blvd., entry to the living space is through The Wes shared courtyard. This beautifully designed, brand-new building is centrally located within Gresham's Downtown core and is on the Tri-Met bus line. The property features a community courtyard with terraced bench seating, freestanding seating, BBQ grills, and lush landscaped grounds. This is an amazing opportunity to live and work out of adjacent spaces and pay just one lease fee monthly! Call or text Corinne to arrange a showing of this function unit!