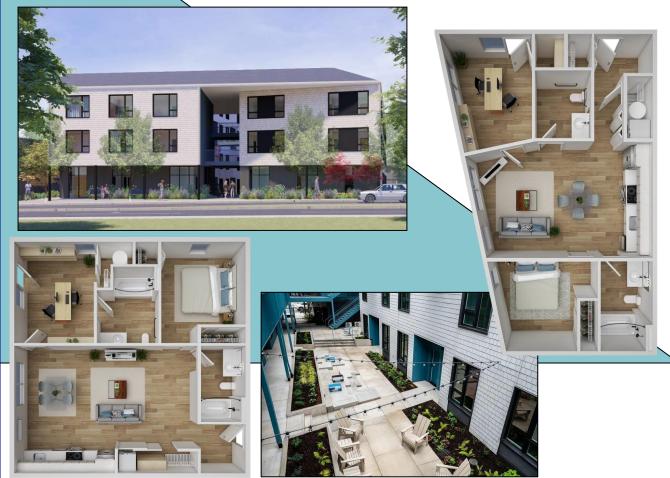

## The Wes Apartments 234 NW 1<sup>st</sup> St. Gresham, OR 97030

Live and work at The Wes! Where City living meets community charm! Receive up to one month free rent plus \$500 if you apply within 24 hours of your tour (OAC, Select Apartment Homes, Lease Terms Apply, Limited Time Only.) There are 2 live/work units available for lease at The Wes! Both units are on the main level. The Live/Work space entry is on E. Powell Blvd., entry to the living space is through The Wes shared courtyard. This beautifully designed, brand-new building is centrally located within Gresham's Downtown core and is on the Tri-Met bus line. The property features a unique community courtyard with terraced bench seating, freestanding seating, BBQ grills, and lush landscaped grounds. This is an amazing opportunity to live and work out of adjacent spaces and pay just one lease fee monthly! Call or text Corinne to arrange a showing of this functional unit!