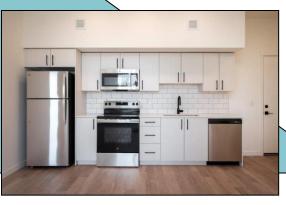

## Live & Work 774SF \$2,095-\$2,135/Month

Live and work in one of Gresham's newest buildings located in Historic Downtown Gresham. There are 4 Live/Work units available for lease! Units are on the main level and walk out to NE 2<sup>nd</sup> Street. There are 3 doors to each unit, one to the office/work space facing NE 2<sup>nd</sup> St. one to the living space on NE 2<sup>nd</sup> St. and one door where you can enter from the core of the building. Each unit features an adjacent half bath to the office/work room. This lovely complex boasts BBQ Picnic area, Rooftop Deck with City Views, Fitness Studio, Elevator, on-site Coffee Shop, and is within blocks of MAX and Tri-Met. The Arts Plaza Apartments are located across the street from Gresham's beloved Center for the Arts Plaza that hosts many Gresham events including the Gresham Farmer's Market, Music Events, and many other exciting local celebrations! Enjoy coffee from the on-site coffee shop in the common area, street side patio, or rooftop deck before heading out for your day! Live and work out of adjacent spaces and make life easy! Contact Corinne to schedule a tour of one of these lovely live/work units today!