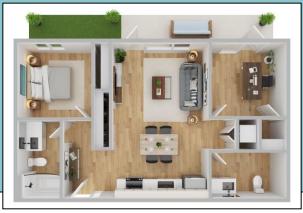

## Live & Work 774SF \$2,095-\$2,135/Month

Live and work in one of Gresham's newest buildings located in Historic Downtown Gresham. There are 4 Live/Work units available for lease! Units are on the main level and walk out to NE 2<sup>nd</sup> Street. There are 3 doors to each unit, one to the office/work space facing NE 2<sup>nd</sup> St. one to the living space on NE 2<sup>nd</sup> St. and one door where you can enter from the core of the building. Each unit features an adjacent half bath to the office/work room. This lovely complex boasts BBQ Picnic area, Rooftop Deck with City Views, Fitness Studio, Elevator, on-site Coffee Shop, and is within blocks of MAX and Tri-Met. The Arts Plaza Apartments are located across the street from Gresham's beloved Center for the Arts Plaza that hosts many Gresham events including the Gresham Farmer's Market, Music Events, and many other exciting local celebrations! Enjoy coffee from the on-site coffee shop in the common area, street side patio, or rooftop deck before heading out for your day! Live and work out of adjacent spaces and make life easy! Contact Corinne to schedule a tour of one of these lovely live/work units today!