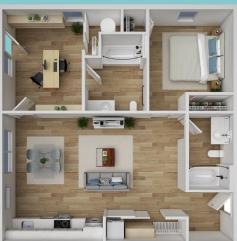

## FOR LEASE \$2105-\$2305.00/month Live & Work 919-1036SF

## The Wes Apartments 234 NW 1st St. Gresham, OR 97030

Live and work at The Wes! Where City living meets community charm! Ask about our Move-in Specials!! There are 2 live/work units available for lease at The Wes! Both units are on the main level. The work space entry is on E. Powell Blvd, entry to the living space is through The Wes shared courtyard. This beautifully designed, brand-new building is centrally located within Gresham's Downtown core and is on the Tri-Met bus line. The property features a unique community courtyard with terraced bench seating, freestanding seating, BBQ grills, and lush landscaped grounds. This is an amazing opportunity to live and work out of adjacent spaces and pay just one lease fee monthly! Call or text Corinne to arrange a showing of these functional units!