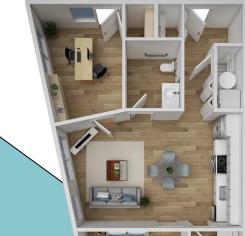

## FOR LEASE \$2105-\$2305.00/month Live & Work 919-1036SF

## The Wes Apartments 234 NW 1st St. Gresham, OR 97030

Live and work at The Wes! Where City living meets community charm! Ask about our Move-in Specials!! There are 2 live/work units available for lease at The Wes! Both units are on the main level. The work space entry is on E. Powell Blvd, entry to the living space is through The Wes shared courtyard. This beautifully designed, brand-new building is centrally located within Gresham's Downtown core and is on the Tri-Met bus line. The property features a unique community courtyard with terraced bench seating, freestanding seating, BBQ grills, and lush landscaped grounds. This is an amazing opportunity to live and work out of adjacent spaces and pay just one lease fee monthly! Call or text Corinne to arrange a showing of these functional units!