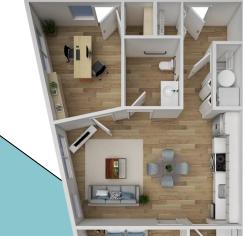

## FOR LEASE \$1995-\$2095.00/month Live & Work 919-1036SF

## The Wes Apartments 234 NW 1st St. Gresham, OR 97030

Live and work at The Wes! Where City living meets community charm! Ask about our Move-in Specials!! There are 2 live/work units available for lease at The Wes! Both units are on the main level. The work space entry is on E. Powell Blvd, entry to the living space is through The Wes shared courtyard. This beautifully designed, brand-new building is centrally located within Gresham's Downtown core and is on the Tri-Met bus line. The property features a unique community courtyard with terraced bench seating, freestanding seating, BBQ grills, and lush landscaped grounds. This is an amazing opportunity to live and work out of adjacent spaces and pay just one lease fee monthly! Call or text Corinne to arrange a showing of these functional units!