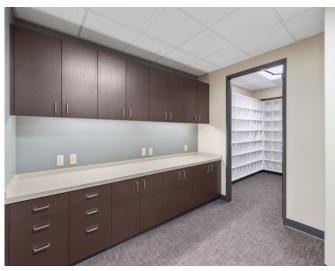

## For Lease BURNSIDE PLAZA 1584 NE 8th St, Gresham, OR 97030

Available Office & Medical/Dental Use

Suite 206 - 1,543 rsf - \$2,121.63 plus NNN's

Suite 208 - 3428 rsf - \$4,713.50 plus NNN's

Previous dental clinic fully equipped with reception/waiting area, private office, file room, sterilization, lab, x-ray room, kitchenette, & 2 restrooms Suite can be occupied as dental/medical use or renovated into standard office space

• Suite 206 Available

• Suite 208 Available Medical/Dental/Office Use