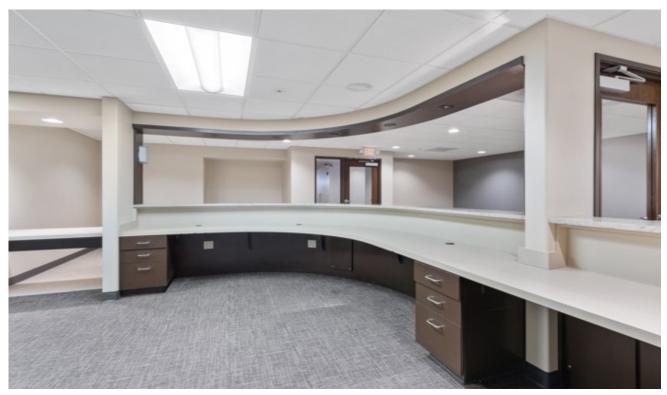

## For Lease BURNSIDE PLAZA 1584 NE 8th St, Gresham, OR 97030

Available Office & Medical/Dental Use

Suite 206 - 1,543 rsf - \$2,121.63 plus NNN's

Suite 208 - 3428 rsf - \$4,713.50 plus NNN's

Previous dental clinic fully equipped with reception/waiting area, private office, file room, sterilization, lab, x-ray room, kitchenette, & 2 restrooms Suite can be occupied as dental/medical use or renovated into standard office space

• Suite 206 Available

• Suite 208 Available Medical/Dental/Office Use