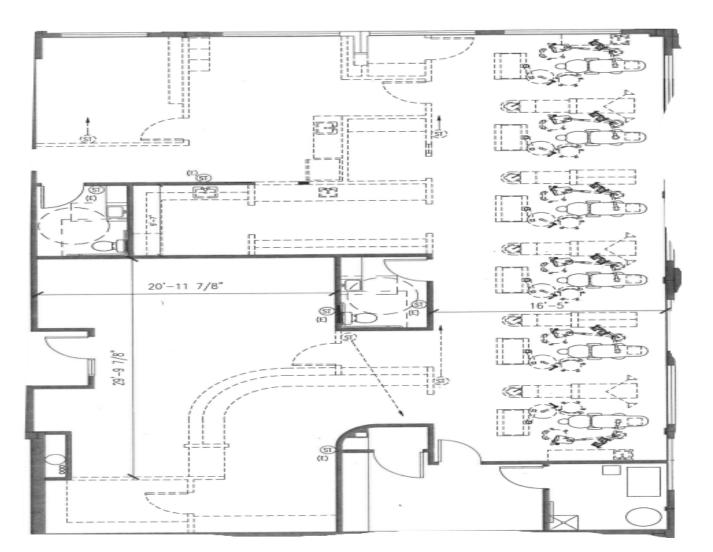

## For Lease BURNSIDE PLAZA 1584 NE 8th St, Gresham, OR 97030

Available Office & Medical/Dental Use

Suite 206 - 1,543 rsf - \$2,121.63 plus NNN's

Suite 208 - 3428 rsf - \$4,713.50 plus NNN's

Previous dental clinic fully equipped with reception/waiting area, private office, file room, sterilization, lab, x-ray room, kitchenette, & 2 restrooms Suite can be occupied as dental/medical use or renovated into standard office space