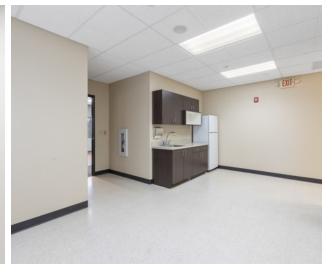

## For Lease BURNSIDE PLAZA 1584 NE 8th St, Gresham, OR 97030

Available Office & Medical/Dental Use

Suite 206 - 1,543 rsf - \$2,121.63 plus NNN's

Suite 208 - 3428 rsf - \$4,713.50 plus NNN's

Previous dental clinic fully equipped with reception/waiting area, private office, file room, sterilization, lab, x-ray room, kitchenette, & 2 restrooms Suite can be occupied as dental/medical use or renovated into standard office space

• Suite 206 Available

• Suite 208 Available Medical/Dental/Office Use