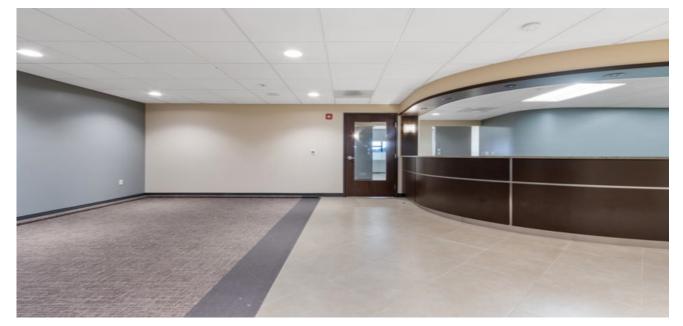

## For Lease BURNSIDE PLAZA 1584 NE 8th St, Gresham, OR 97030

Available Office & Medical/Dental Use

Suite 206 - 1,543 rsf - \$2,121.63 plus NNN's

Suite 208 - 3428 rsf - \$4,713.50 plus NNN's

Previous dental clinic fully equipped with reception/waiting area, private office, file room, sterilization, lab, x-ray room, kitchenette, & 2 restrooms Suite can be occupied as dental/medical use or renovated into standard office space

• Suite 206 Available

• Suite 208 Available Medical/Dental/Office Use