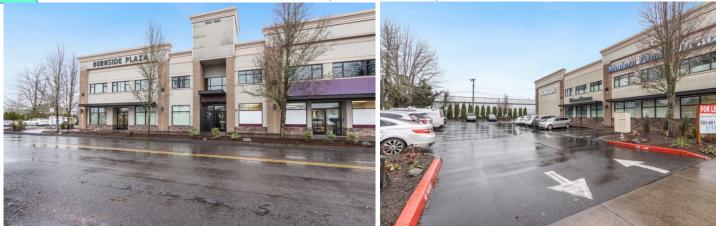

## For Lease BURNSIDE PLAZA 1584 NE 8th St, Gresham, OR 97030

Available Office & Medical/Dental Use

Suite 206 - 1,543 rsf - \$2,121.63 plus NNN's

Suite 208 - 3428 rsf - \$4,713.50 plus NNN's

Previous dental clinic fully equipped with reception/waiting area, private office, file room, sterilization, lab, x-ray room, kitchenette, & 2 restrooms Suite can be occupied as dental/medical use or renovated into standard office space