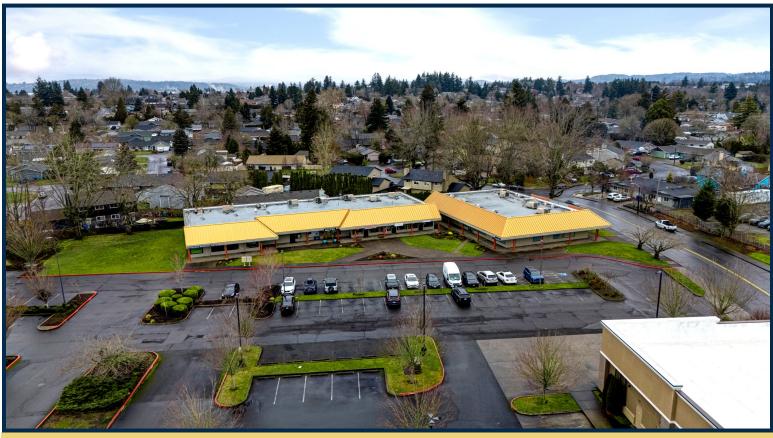

#### 421- 491 NE Burnside Road Gresham, OR 97030

This well established, well maintained, and fully leased multi-tenant commercial property in Gresham, OR offers a strong investment opportunity. Featuring 7 fully leased spaces, the property is home to a diverse mix of tenants; Retail, Personal Services, and Food Services. Cascadia Center is located in a highly visible location along NE Burnside Road, a main Gresham throughway. Gresham High School, Les Schwab, Riverview Bank, Auto Zone, and Goodwill, along with many popular fast food and food service businesses, surround the Cascadia Center complex. Travelers to Mt. Hood and Central Oregon use NE Burnside Rd. to reach their destinations. To the North is a large residential neighborhood.

This location truly captures both local and commuter traffic.

There are 37 parking spaces fronting Cascadia Center with driveway access from both NE Burnside Rd. and signaled NE Kelly Avenue. The stable rent roll offers a reliable income stream and a solid return on investment. This is a rare opportunity to own a fully leased, income generating asset in a prime location, just down the street from incoming Trader Joe's.

#### **Building Facts**

Lot Size:77,608sfBuilding:15,500sfParking:37 spacesYear Built:19782 Buildings w/BreezewayMonument Sign on NE Burnside Rd.Entrances on NE Burnside Rd. & NE Kelly Ave.