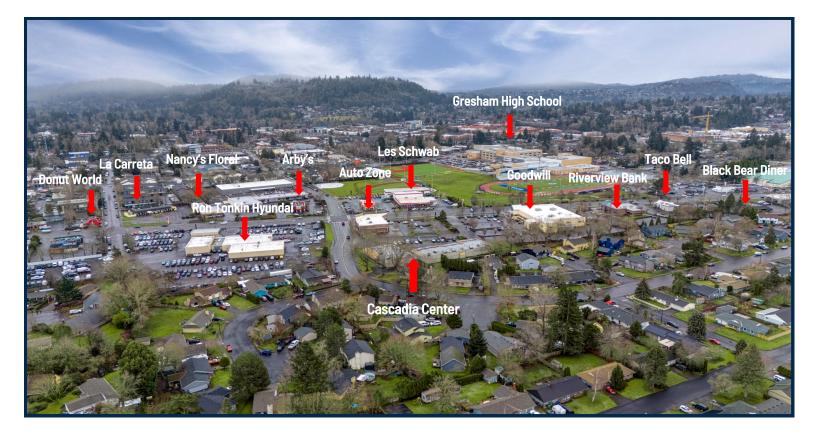

## **NEARBY BUSINESSES**

- Auto Zone
- Goodwill
- Les Schwab Tires
- Riverview Bank
- Taco Bell
- Killer Burger
- Dave's Hot Chicken
- La Carreta
- Black Bear Diner
- Dea's In & Out

- Mod Pizza
- Arby's
- Black Bear Diner
- Ron Tonkin Hyundai
- Gresham Chrysler, Dodge, Jeep, Ram
- Gresham Cinema & Wunderland
- Red Lobster
- Nancy's Floral
- Donut World