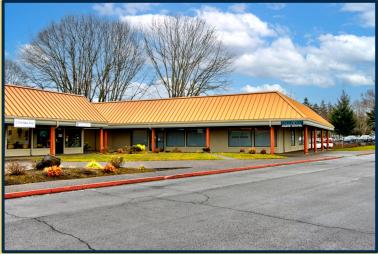

#### 421- 491 NE Burnside Road Gresham, OR 97030

This well established, well maintained, and fully leased multi-tenant commercial property in Gresham, OR offers a strong investment opportunity. Featuring 7 fully leased spaces, the property is home to a diverse mix of tenants; Retail, Personal Services, and Food Services. Cascadia Center is located in a highly visible location along NE Burnside Road, a main Gresham throughway. Gresham High School, Les Schwab, Riverview Bank, Auto Zone, and Goodwill, along with many popular fast food and food service businesses, surround the Cascadia Center complex. Travelers to Mt. Hood and Central Oregon use NE Burnside Rd. to reach their destinations. To the North is a large residential neighborhood.

#### **Building Highlights**

Fully Leased - Long Term Tenants NNN Leases Updated Systems & Interiors Strong Tenant Mix High Traffic Volume In Complex w/with Auto Zone & Goodwill Commercial and Residential Neighbors Newer HVAC Rooftop Units New Roof & Exterior Paint in 2015

#### **Current Tenants**

421 Dynamic Martial Arts
447 Crown Trophy
451 A Touch of Class Salon & Spa
455 Hope's Café
465 Ō The Bake Shop
475 Gaia's Workshop
485/491 Inspire Dance Centre