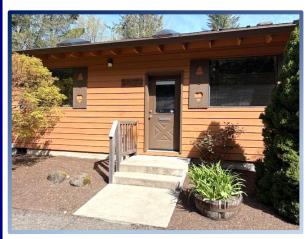

## Office Space For Lease Salmon River Professional Center

Suite 3

## 24461 E. Welches Rd. Welches, OR

- 1299 Square Foot Office Suite
- Features 3 Private Offices, Each with Window(s)
- Large Reception/Work Area
- Restroom within Suite
- Large Breakroom/Back Room with Storage
- Ground Level Entry off E. Stage Stop Rd.
- Street Parking in Addition to Shared Lot
- Less than 1 Minute off Highway 26
- Lease Rate: \$1898/month or \$17.54/SF
- Full Service Lease, Utilities Included