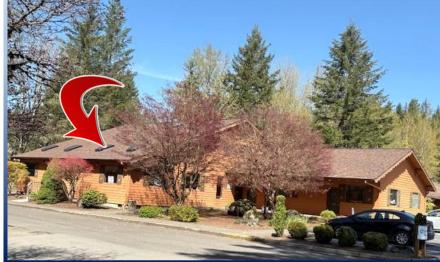

## Office Space For Lease Salmon River Professional Center

Suite 3

## 24461 E. Welches Rd. Welches, OR

- 1299 Square Foot Office Suite
- Features 3 Private Offices, Each with Window(s)
- Large Reception/Work Area
- Restroom within Suite
- Large Breakroom/Back Room with Storage
- Ground Level Entry off E. Stage Stop Rd.
- Street Parking in Addition to Shared Lot
- Less than 1 Minute off Highway 26
- Lease Rate: \$1898/month or \$17.54/SF
- Full Service Lease, Utilities Included